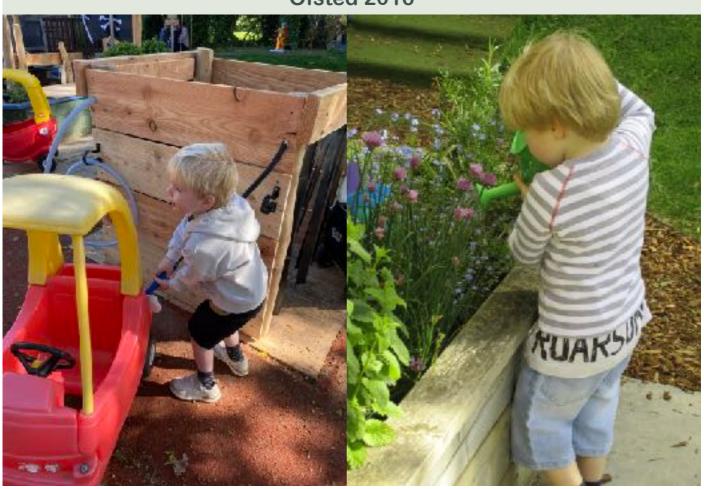

"Children show exceptional levels of concentration and perseverance.
They are highly independent learners and their behaviour is impeccable."

Ofsted 2020

Wendy Kelly B.Ed
(Hons)
Early Years
Professional Status
Sandra Jolly Deputy/Senco
NVQ3
Sandra Ideson Senco/NVQ3