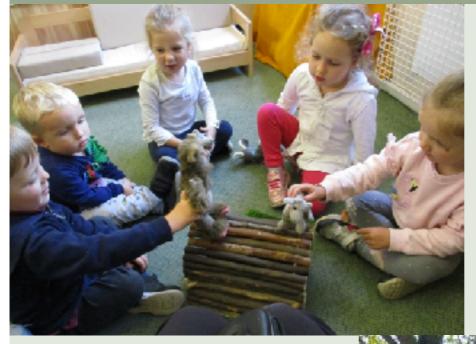

"Children become deeply engaged, develop their ideas and cooperate as they play."

Ofsted 2016

## "Children show superb levels of care and consideration for each other" Ofsted 2020

"Partnership with parents and other professionals are well embedded."

"Children are fabulous communicators"

Ofsted 2020