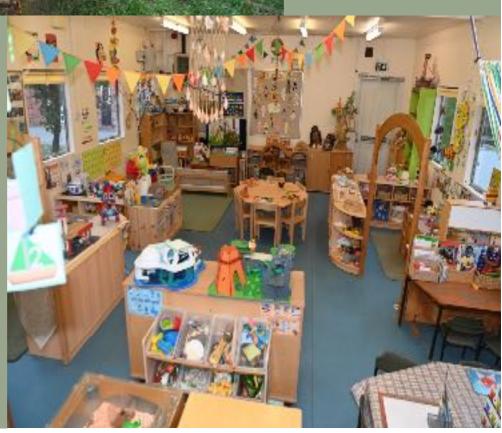

"A well- planned, ambitious and exciting curriculum that centres around the children's individual learning needs."

"The nursery provides a calm, supportive learning environment that is expertly equipped to provide children with an abundance of opportunities to practice skills, supporting all areas of learning."